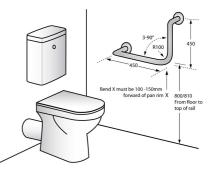

## Specification

| Material | #304 Stainless Steel - 32mmØ                                                                |
|----------|---------------------------------------------------------------------------------------------|
| Finish   | Antimicrobial Coating                                                                       |
| Mounting | Concealed Fix - 78mmØ Mount                                                                 |
| Note     | Suits Right Hand or Left Hand installation                                                  |
|          | * This unit is accessible compliant when installed in accordance with AS1428.1. guidelines. |